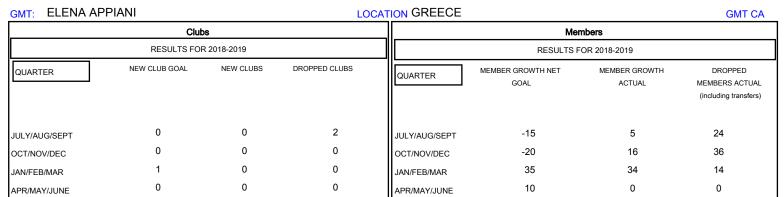

## MONTHLY MEMBERSHIP PROGRESS REPORT

## District 117 B

Results as of: 03/31/2019