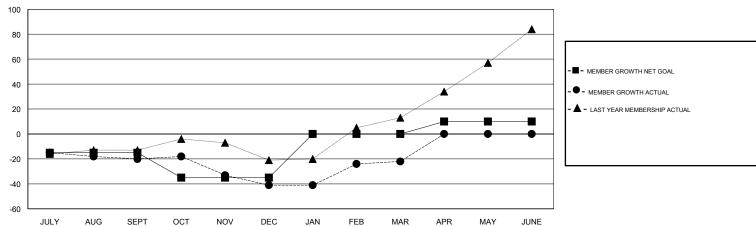

## GOALS AND ACTUAL MEMBERS CUMULATIVE

| DROPPED CLUBS: 2  DROPPED MEMBERS |    | 21 CLUBS OF 54 ADDED 1 OR MORE<br>NEW MEMBERS | GENDER DISTRIBUTION  MALE 571 (44.30%)  FEMALE 718 (55.70%)  Women Percentage Fiscal Year Goal: 50% |     |
|-----------------------------------|----|-----------------------------------------------|-----------------------------------------------------------------------------------------------------|-----|
| DECEASED                          | 7  | CLICK HERE FOR CUMULATIVE                     | TOTAL FAMILY UNIT MEMBERS                                                                           | 224 |
| CLUB CANCELLED                    | 7  | MEMBERSHIP DATA                               |                                                                                                     | 123 |
| OTHER                             | 60 |                                               | FAMILY MEMBERS PAYING HALF DUES                                                                     | 123 |
| TOTAL                             | 74 |                                               |                                                                                                     |     |