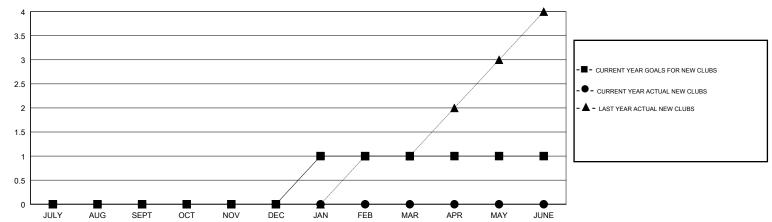

## MONTHLY MEMBERSHIP PROGRESS REPORT

## District 117 B

Results as of: 03/31/2019



## GOALS AND ACTUAL NEW CLUBS CUMULATIVE



## GOALS AND ACTUAL MEMBERS CUMULATIVE



| DROPPED CLUBS: 2  DROPPED MEMBERS |    | 21 CLUBS OF 54 ADDED 1 OR MORE<br>NEW MEMBERS | GENDER DISTRIBUTION  MALE 571 (44.30%)  FEMALE 718 (55.70%)  Women Percentage Fiscal Year Goal: 50% |     |
|-----------------------------------|----|-----------------------------------------------|-----------------------------------------------------------------------------------------------------|-----|
| DECEASED                          | 7  | CLICK HERE FOR CUMULATIVE                     | TOTAL FAMILY UNIT MEMBERS                                                                           | 224 |
| CLUB CANCELLED                    | 7  | MEMBERSHIP DATA                               |